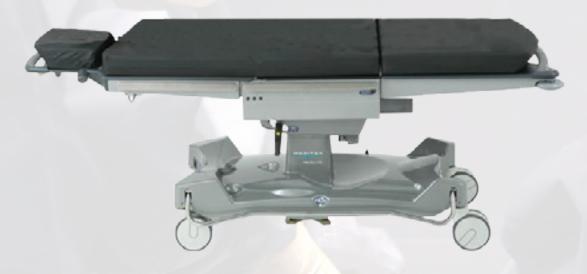

## **QA4 POWERED SURGICAL STRETCHER**

Part Number: 465-0200-0000

## **PRODUCT OVERVIEW**

With four remotely-activated powered functions, including a top slide platform, the QA4 Powered Day Surgery Stretchers offer full C-arm coverage and superior surgical access together with a 550 lbs. patient weight limit and exceptional stability.