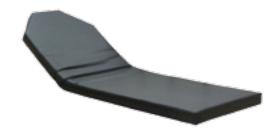

#### **STANDARD**

Our standard cushions are comprised of a supportive robust urethane foam with a Lectrolite covering. We recommend them for shorter procedure times and for patients who are at low risk for developing ulcers. These cushions are also electrically conductive.

#### **SOF-CARE DELUXE**

- ✓ A top memory foam layer conforms to the patients anatomy
- ✓ The middle layer transfers the pressure from bony prominences
- ✓ The denser bottom layer prevents bottoming out
- ✓ Complete with our Fusion 4-way stretch anti-sheer cover that is electrically conductive
- ✓ All perimeter seams are welded closed to ensure a fluid-proof barrier which prevents cross contamination