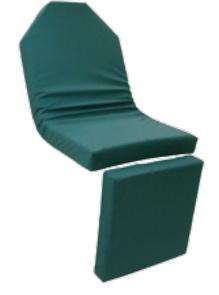

#### **STANDARD**

Our standard cushions are comprised of a supportive robust urethane foam with a Lectrolite covering. We recommend them for shorter procedure times and for patients who are at low risk for developing ulcers. These cushions are also electrically conductive.

#### **SOF-CARE DELUXE**

- ✓ A top memory foam layer conforms to the patients anatomy
- ✓ The middle layer transfers the pressure from bony prominences
- ✓ The denser bottom layer prevents bottoming out
- ✓ Complete with our Fusion 4-way stretch anti-sheer cover that is electrically conductive
- ✓ All perimeter seams are welded closed to ensure a fluid-proof barrier which prevents cross contamination

#### **Cushions for:**

✓ OR Tables✓ Birthing Beds✓ Stretchers✓ Hospital Beds

✓ CT Scanners✓ Angiography Tables✓ Exam Tables✓ Including custom sizes

Medium density foam

4 way stretch
Fusion covering

Denser bottom layer of 1/4"