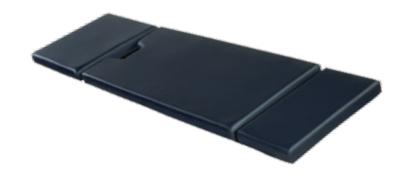

#### **STANDARD**

Our standard cushions are comprised of a supportive robust urethane foam with a Lectrolite covering. We recommend them for shorter procedure times and for patients who are at low risk for developing ulcers. These cushions are also electrically conductive.

#### **SOF-CARE DELUXE**

- ✓ A top memory foam layer conforms to the patients anatomy
- ✓ The middle layer transfers the pressure from bony prominences
- ✓ The denser bottom layer prevents bottoming out
- ✓ Complete with our Fusion 4-way stretch anti-sheer cover that is electrically conductive
- ✓ All perimeter seams are welded closed to ensure a fluid-proof barrier which prevents cross contamination

#### **Cushions for:**

✓ OR Tables✓ Birthing Beds✓ Stretchers✓ Hospital Beds

✓ CT Scanners✓ Angiography Tables✓ Exam Tables✓ Including custom sizes

Medium density foam

4 way stretch
Fusion covering

Denser bottom layer of 1/4"