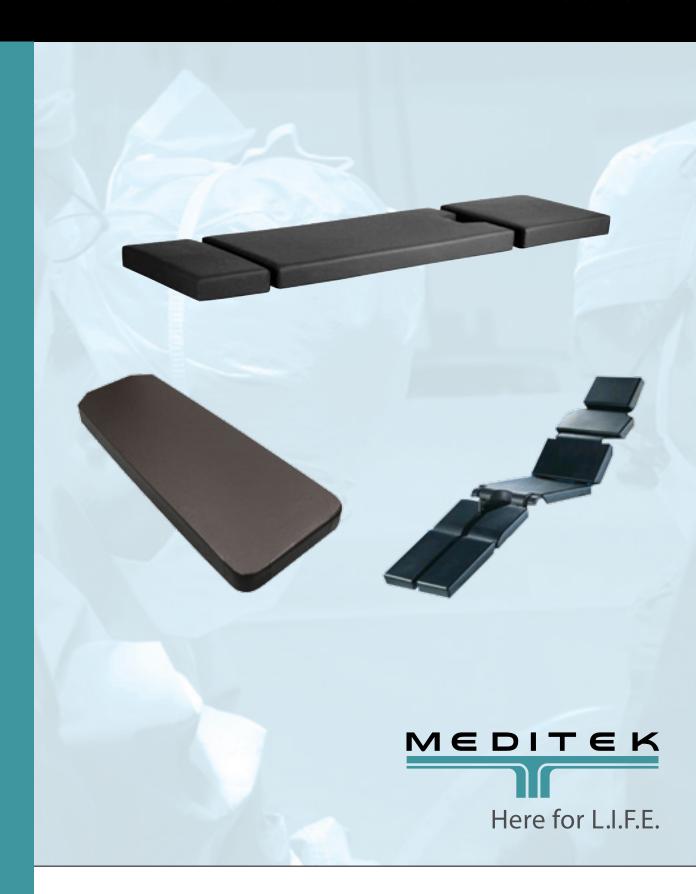

# **Cushions & Mattresses**

### **Cushions & Mattresses**

#### **STANDARD**

Our standard cushions are comprised of a supportive robust urethane foam with a Lectrolite covering. We recommend them for shorter procedure times and for patients who are at low risk for developing ulcers. These cushions are also electrically conductive.

#### **SOF-CARE DELUXE**

- ✓ A top memory foam layer conforms to the patients anatomy
- ✓ The middle layer transfers the pressure from bony prominences
- ✓ The denser bottom layer prevents bottoming out
- ✓ Complete with our Fusion 4-way stretch anti-sheer cover that is electrically conductive
- ✓ All perimeter seams are welded closed to ensure a fluid-proof barrier which prevents cross contamination

#### **Cushions for:**

✓ OR Tables✓ Birthing Beds✓ Stretchers✓ Hospital Beds

✓ CT Scanners✓ Angiography Tables✓ Exam Tables✓ Including custom sizes

Medium density foam

4 way stretch
Fusion covering

Denser bottom layer of 1/4"