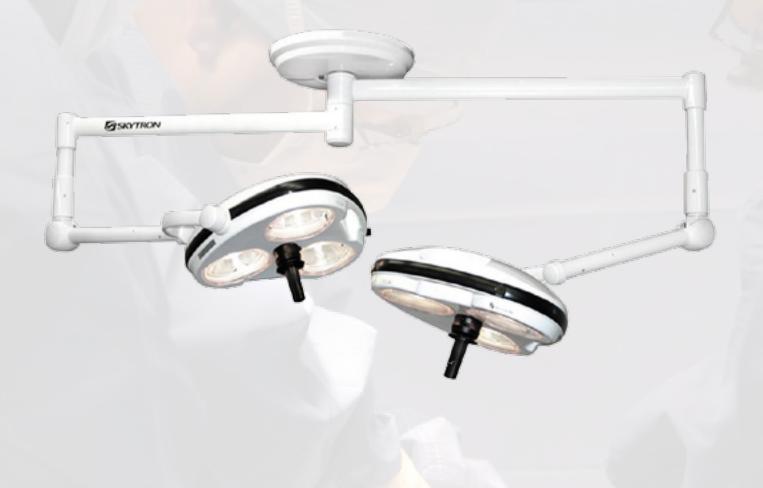

## **SKYTRON STELLAR ST1919**

Part Number: 435-0300-0243

## PRODUCT OVERVIEW

The Skytron Stellar ST1919 utilizes advanced, fixed focus optics within an exceptionally durable lightweight polymer light head, creating the perfect balance of performance maneuverability and dependability. The vertical segmented reflector optics provides shadow free illumination and a generous field size. Its two 19" diameter light heads provide an adjustable intensity of up to 193,600 lux/18,000 foot candles. The light comes with two options; a built in intensity control on the side of the lighthead, or with a wall mounted intensity control (WC).