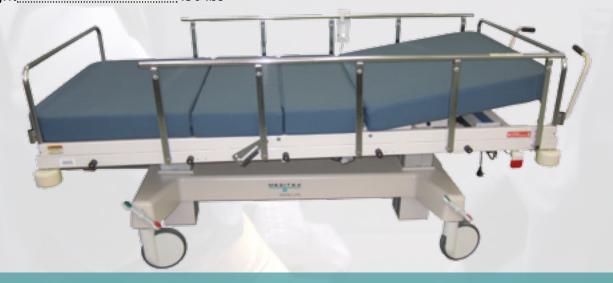

## **MEDITEK QA5 POWERED BARIATRIC STRETCHER**

Part Number: 465-0300-0037

## **PRODUCT OVERVIEW**

Meditek's QA5 Powered Bariatric Stretcher is up to the challenge! Constructed entirely of steel, the QA5 Bariatric Stretcher boasts a 1,000 lbs. weight capacity, as well as heavy duty 8 inch castors. With a built-in CPR release mechanism at the head end, patient left and right side access, the QA5 Bariatric stretcher is geared towards ease-of-use by medical staff and patient comfort.

## **TECHNICAL SPECIFICATIONS**

| ✓ Weight capacity                     | 1000 lbs |
|---------------------------------------|----------|
| ✓ Overall width                       | 39"      |
| ✓ Overall length                      |          |
| ✓ Stretcher top                       |          |
| ✓ Overall dimensions                  |          |
| ✓ Stretcher top height                |          |
| ✓ Head section angle                  |          |
| ✓ Knee angle                          |          |
| ✓ Trendelenburg angle                 |          |
| ✓ Reverse trendelenburg angle         |          |
| ✓ Siderail length                     | 62"      |
| ✓ Siderail height above stretcher top | 12"      |
| ✓ Caster size                         | 8"       |
| ✓ Floor to base clearance             | 9"       |
| ✓ Floor to lift column clearance      | 2"       |
| ✓ Stretcher Weight                    | 450 lbs  |