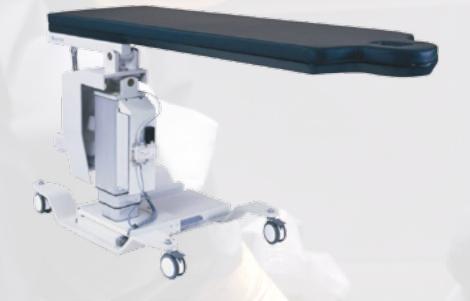

## **PRODUCT OVERVIEW**

The Medstone TM-5 Imaging Surgical Table is designed for high patient throughput, utilizing the highest quality components and designed for ease of use by the medical staff, with patient comfort in mind.

The table top has been designed to give maximum unobstructed Imaging, allowing 360° rotation radiation free coverage around the longitudinal axis of the carbon fibre table-top which makes it ideal for 3D imaging studies.